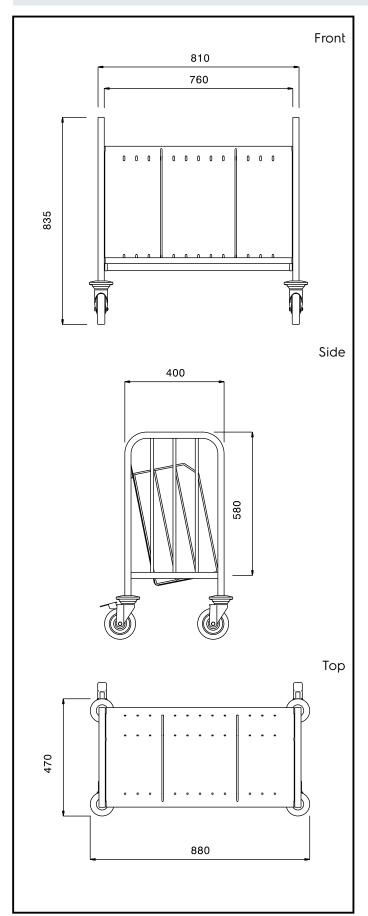

# **Key Information:**

External dimensions, Width:

361286 (PTR150)880 mmExternal dimensions, Depth:470 mmExternal dimensions, Height:835 mmWheel material:Zinc platedWheel diameter:Ø 125Net weight:15 kg

Service Trolleys 1 Side Trolley for 150 plates - height 835 mm