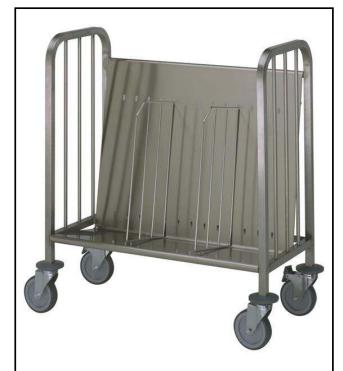

# Service Trolleys 1 Side Trolley for 150 plates height 835 mm

| ITEM #  |  |  |
|---------|--|--|
| MODEL # |  |  |
| NAME #  |  |  |
|         |  |  |
| SIS #   |  |  |
| AIA#    |  |  |

361286 (PTR150)

1-side Trolley for 150 Plates h=835

## Item No.

Constructed in 304 AISI stainless steel. Framework in mm25 tubing, completely welded. Seamless base and back shelves with upturned edges. Shelves are welded to the framework. Base shelf is inclined. Plate dividers (n. 2), in chromium plated galvanized steel wire, can be placed in different positions. The handles are an extension of the load-bearing frame. N. 4 swivelling castors, two with brakes, mm125 in diameter, fitted with plastic bumpers.

Capacity: n. 150 stacked plates, dia. mm245 max.

### **Main Features**

- Framework in 25 mm tubing, completely welded.
- Two plate dividers in chromium plated galvanized steel wire, that can be placed in different positions.
- Seamless inclined base and back shelves with upturn edges welded to the framework.
- Accomodates 150 stacked plates, maximum 245 mm in diameter.
- 4 pivoting Ø 125 mm wheels, 2 of which with brakes, fitted with plastic bumpers

## Construction

• Constructed entirely in 304 AISI stainless steel.